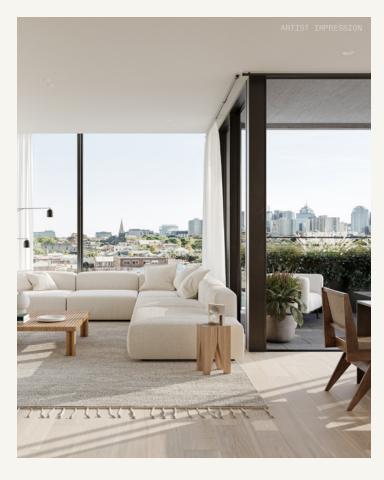

## ARCHITECTURE

Occupying a coveted corner aspect, the architecture of Gore Street by Woods Bagot embodies the civic and botanical atmosphere of its locale. Leaning into the charming qualities of its streetscape, a premium collection of abiding residences is set to emerge.

## AVAILABLE RESIDENCES

A Piccolo House - Gore Street, Fitzroy offers an exquisite collection of 49 spacious two- and three-bedroom homes designed with honest materials and timeless finishes.

Residences offer oversized homes complete with interior palettes that are textural yet refined, soft yet strong, and feature design details that continue the refined architectural language of the development.