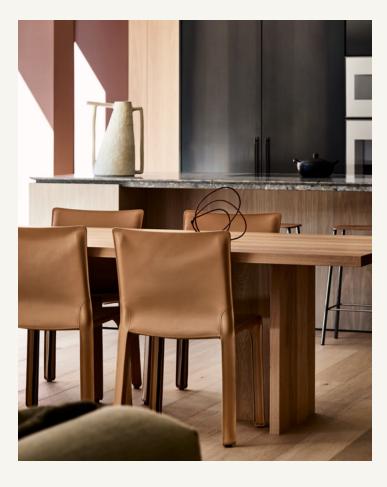

### **INTERIOR**

The interior design of Gore Street by Hecker Guthrie is textural yet refined, soft yet strong, with design details that continue the building's architectural language. Stainless steel, terrazzo, oak and brushed nickel are reconciled by the natural and ambient light flooding through each of the residences.