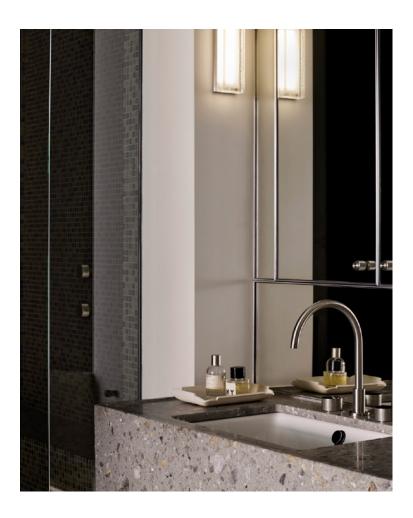

### **INTERIOR**

The interior design of Gore Street by Hecker Guthrie is textural yet refined, soft yet strong, with design details that continue the building's architectural language. Stainless steel, terrazzo, oak and brushed nickel are reconciled by the natural and ambient light flooding through each of the residences.