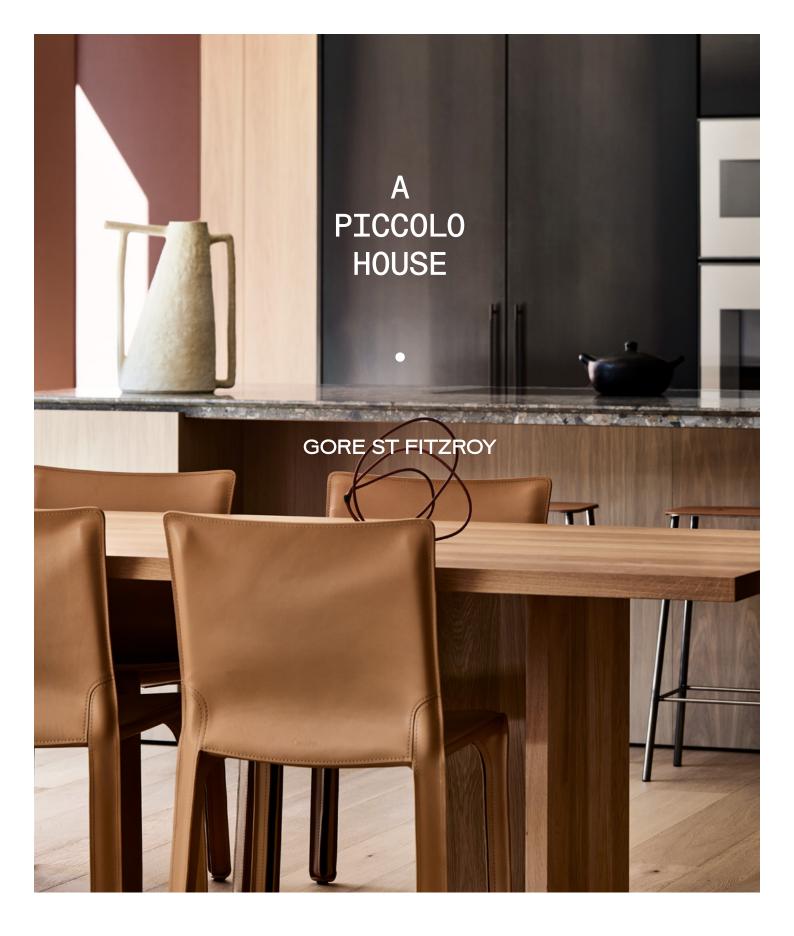

A PICCOLO HOUSE . GORE ST FITZROY

### **INTERIOR**

The interior design of Gore Street by Hecker Guthrie is textural yet refined, soft yet strong, with design details that continue the building's architectural language. Stainless steel, terrazzo, oak and brushed nickel are reconciled by the natural and ambient light flooding through each of the residences.