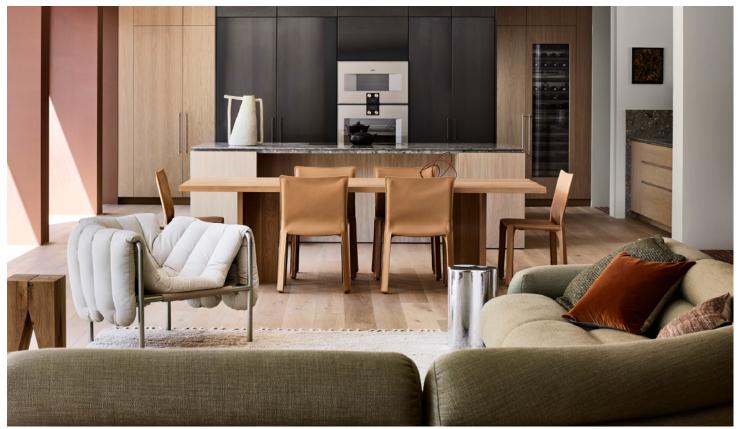

### **INTERIOR**

The interior design of Gore Street by Hecker Guthrie is textural yet refined, soft yet strong, with design details that continue the building's architectural language. Stainless steel, terrazzo, oak and brushed nickel are reconciled by the natural and ambient light flooding through each of the residences.

## AVAILABLE RESIDENCES

A Piccolo House - Gore Street, Fitzroy offers an exquisite collection of 49 spacious two- and three-bedroom homes designed with honest materials and timeless finishes.

Residences offer oversized homes complete with interior palettes that are textural yet refined, soft yet strong, and feature design details that continue the refined architectural language of the development.