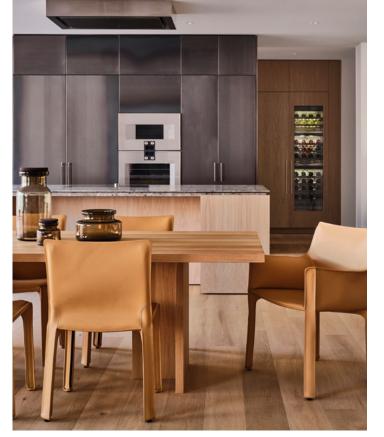

### **INTERIOR**

The interior design of Gore Street by Hecker Guthrie is textural yet refined, soft yet strong, with design details that continue the building's architectural language. Stainless steel, terrazzo, oak and brushed nickel are reconciled by the natural and ambient light flooding through each of the residences.

## AVAILABLE RESIDENCES

A Piccolo House - Gore Street, Fitzroy offers an exquisite collection of 49 spacious two- and three-bedroom homes designed with honest materials and timeless finishes.

Residences offer oversized homes complete with interior palettes that are textural yet refined, soft yet strong, and feature design details that continue the refined architectural language of the development.