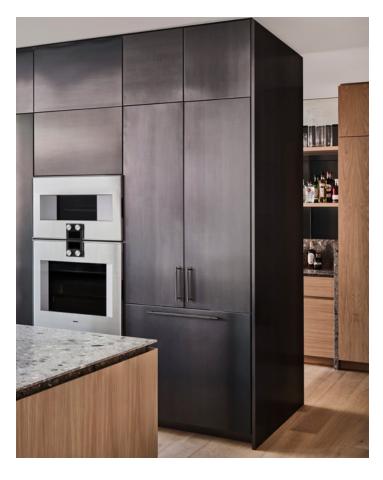

### **INTERIOR**

The interior design of Gore Street by Hecker Guthrie is textural yet refined, soft yet strong, with design details that continue the building's architectural language. Stainless steel, terrazzo, oak and brushed nickel are reconciled by the natural and ambient light flooding through each of the residences.

## AVAILABLE RESIDENCES

A Piccolo House - Gore Street, Fitzroy offers an exquisite collection of 49 spacious two- and three-bedroom homes designed with honest materials and timeless finishes.

Residences offer oversized homes complete with interior palettes that are textural yet refined, soft yet strong, and feature design details that continue the refined architectural language of the development.