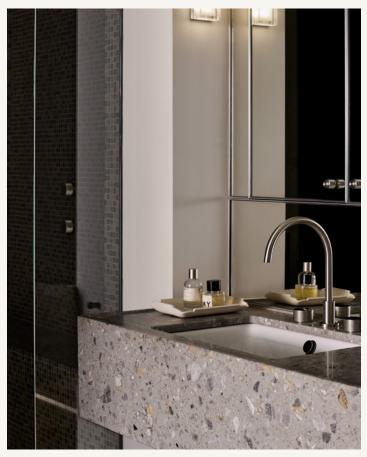

### **INTERIOR**

The interior design of Gore Street by Hecker Guthrie is textural yet refined, soft yet strong, with design details that continue the building's architectural language. Stainless steel, terrazzo, oak and brushed nickel are reconciled by the natural and ambient light flooding through each of the residences.