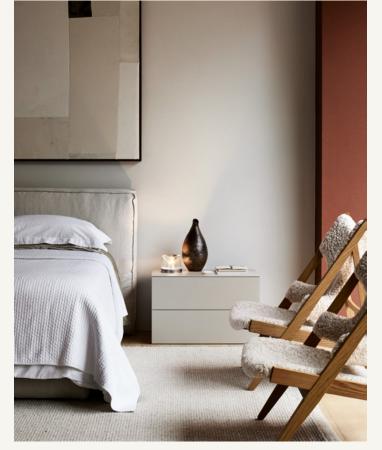

### **INTERIOR**

The interior design of Gore Street by Hecker Guthrie is textural yet refined, soft yet strong, with design details that continue the building's architectural language. Stainless steel, terrazzo, oak and brushed nickel are reconciled by the natural and ambient light flooding through each of the residences.