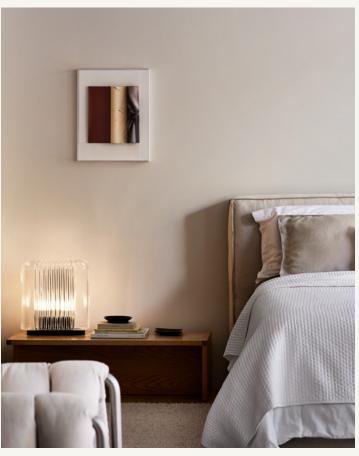

### **INTERIOR**

The interior design of Gore Street by Hecker Guthrie is textural yet refined, soft yet strong, with design details that continue the building's architectural language. Stainless steel, terrazzo, oak and brushed nickel are reconciled by the natural and ambient light flooding through each of the residences.